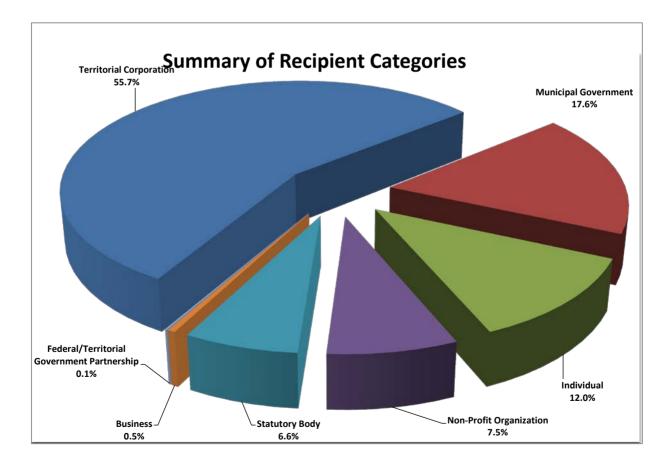

Recipients of grants and contributions range from territorial corporations to individuals. In 2014-15, the largest recipient groups were territorial corporations, municipal governments, and individuals.